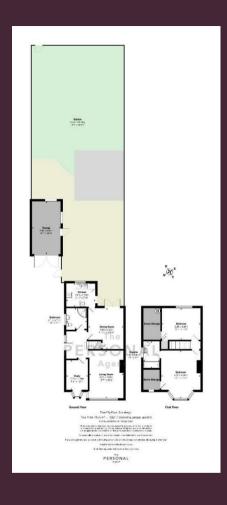

## Freehold

- Three Bedrooms Semi Detached Home
- Private Rear Garden
- Two Reception Rooms
- Family Bathroom And Ensuite To Master
- Fitted Kitchen
- Close Proximity To Stoneleigh Broadway
- Off Street Parking For Two Cars
- No Onward Chain Subject To Probate

Well-presented throughout, the property boasts two spacious reception rooms, a fantastic kitchen with fitted appliances, shower room and a

study/third bedroom to the ground floor.
Upstairs, there are two outstanding large double bedrooms and ample storage space. There is also a family bathroom. Externally, there is a large secluded rear garden with garage. To the front there is off street parking for two cars. We recommend your earliest viewing to avoid missing out on a property sure to have high levels of interest.